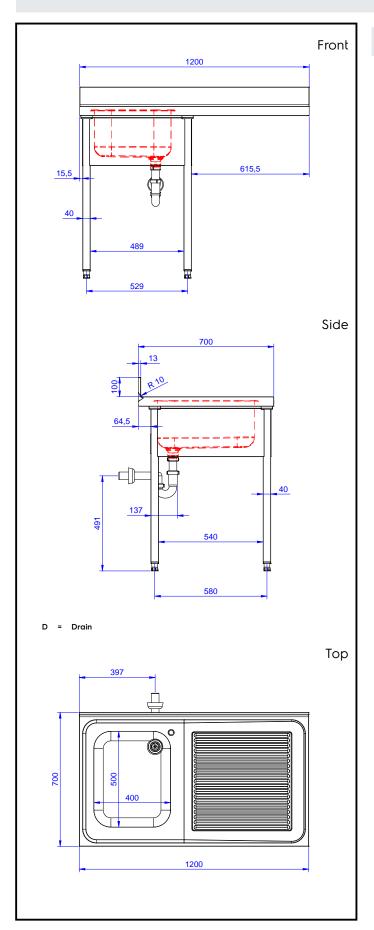

# **Key Information:**

External dimensions, Width:

132932 (ESBD1217R)

External dimensions, Depth:

External dimensions, Height:

Upstand Dimensions, Height:

Upstand Dimensions, Depth:

Upstand Dimensions, Radius:

Bowls number

1200 mm

900 mm

100 mm

13 mm

R=10

Bowl dimensions 400X500XH250

Net weight: 55 kg