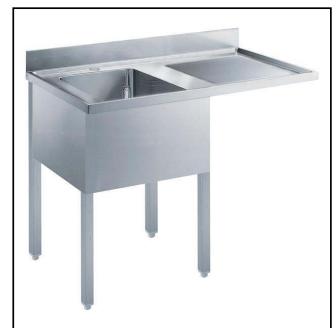

Sink Unit for Dishwasher with 1 bowl right-hand drainer 500x500x250mm, 1200mm

### Item No.

Worktop in 304 AISI stainless steel with front edge h=40mm. Rear upstand h=100mm. N.1 bowl 500x500x250h mm. Front and side covering panels in stainless steel. Rear panel in stainless steel. Square section legs 40x40mm in stainless steel with adjustable feet. An undercounter dishwasher can be placed under the drainer.

Bowls number

1200 mm

900 mm

100 mm

13 mm

R=10

Bowl dimensions 400X500XH250

Net weight: 55 kg